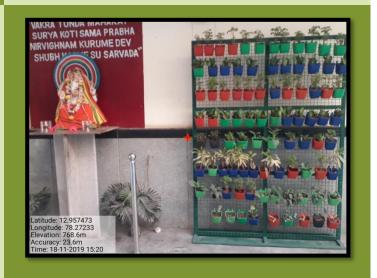

### SRI BHAGAWAN MAHAVEER JAIN FIRST GRADE COLLEGE

Geetha Road, Robertsonpet, Kolar Gold Fields – 563 122

#### 7.1.7. Green Practices:

- Students and Staff using
  - a) Bicycle
  - b) Public Transportation
  - c) Pedestrian friendly roads
- Plastic free campus
- Paperless office
- Green Landscaping with trees and plants

### 1. Transportation:





2. Paperless Office: Mails, SMS and Whatsapp





Emails from IQAC to Department Head













## 3. Green Landscaping and Tree Plantation Activities

# **Green Landscaping**





**Green Landscaping** 



**Vertical Gardening** 





### Plantation of Saplings on 26/08/2019

NSS, RED CROSS and Eco Club students planted 1000 saplings in Krishnavaram on  $26^{\rm th}$  August 2019





**Students planting saplings** 





Planting Saplings on the cyanide Dump on Hasiru Habba on 5<sup>th</sup> November 2018





Sapling plantations on 11<sup>th</sup> August 2018

As per the instructions of District Judge, Rotaract club, NSS, ECO Club, RED Cross society and SWS members of SBMJC planted 1124 saplings on Cyanide Dump to avoid soil erosion on 11/08/2018.





#### World Environment Day on 04/06/2016

Eco Club Celebrated **World Environment Day** on 4<sup>th</sup> June 2016, Chief Guest for the function was Dr. Rekha Sethi, Principal, SBMJC, KGF, She spoke on the topic **Importance of Trees in Reducing Global Warming Gases