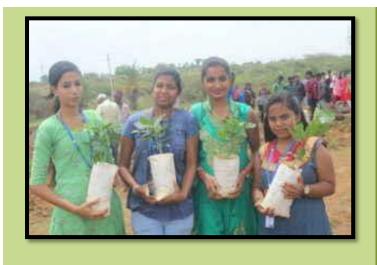

### Plantation of Saplings on 26/08/2019

NSS, RED CROSS and Eco Club students planted 1000 saplings in Krishnavaram on  $26^{\rm th}$  August 2019

**Students planting saplings** 

Planting Saplings on the cyanide Dump on Hasiru Habba on 5<sup>th</sup> November 2018