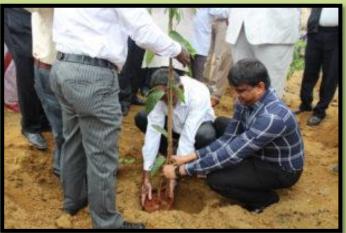

#### World Environment Day on 04/06/2016

Eco Club Celebrated **World Environment Day** on 4<sup>th</sup> June 2016, Chief Guest for the function was Dr. Rekha Sethi, Principal, SBMJC, KGF, She spoke on the topic **Importance of Trees in Reducing Global Warming Gases,** also rally was organised along with Rotaract Club KGF for which the Chief Guest was Superintendent of Police, KGF, also saplings was planted in the King George Hall.

Students of SBMJC planting saplings

**SP of KGF planting Saplings** 

**Rotaract Members planting saplings**