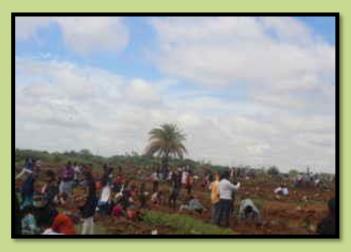

### Plantation of Saplings on 26/08/2019

NSS, RED CROSS and Eco Club students planted 1000 saplings in Krishnavaram on  $26^{\rm th}$  August 2019

**Students planting saplings** 

Planting Saplings on the cyanide Dump on Hasiru Habba on 5<sup>th</sup> November 2018

Sapling plantations on 11<sup>th</sup> August 2018

As per the instructions of District Judge, Rotaract club, NSS, ECO Club, RED Cross society and SWS members of SBMJC planted 1124 saplings on Cyanide Dump to avoid soil erosion on 11/08/2018.