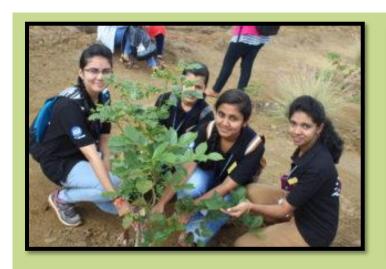

### Plantation of Saplings on 26/08/2019

NSS, RED CROSS and Eco Club students planted 1000 saplings in Krishnavaram on  $26^{\rm th}$  August 2019

**Students planting saplings** 

Planting Saplings on the cyanide Dump on Hasiru Habba on 5<sup>th</sup> November 2018