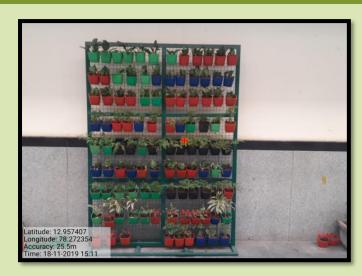

### SRI BHAGAWAN MAHAVEER JAIN FIRST GRADE COLLEGE

Geetha Road, Robertsonpet, Kolar Gold Fields – 563 122

#### 7.1.7. Green Practices:

- Students and Staff using
  - a) Bicycle
  - b) Public Transportation
  - c) Pedestrian friendly roads
- Plastic free campus
- Paperless office
- Green Landscaping with trees and plants

### 1. Transportation:





2. Paperless Office: Mails, SMS and Whatsapp





Emails from IQAC to Department Head













## 3. Green Landscaping and Tree Plantation Activities

# **Green Landscaping**





**Green Landscaping** 



**Vertical Gardening** 





### Plantation of Saplings on 26/08/2019

NSS, RED CROSS and Eco Club students planted 1000 saplings in Krishnavaram on  $26^{\rm th}$  August 2019





**Students planting saplings** 





Planting Saplings on the cyanide Dump on Hasiru Habba on 5<sup>th</sup> November 2018





Sapling plantations on 11<sup>th</sup> August 2018

As per the instructions of District Judge, Rotaract club, NSS, ECO Club, RED Cross society and SWS members of SBMJC planted 1124 saplings on Cyanide Dump to avoid soil erosion on 11/08/2018.





#### World Environment Day on 04/06/2016

Eco Club Celebrated **World Environment Day** on 4<sup>th</sup> June 2016, Chief Guest for the function was Dr. Rekha Sethi, Principal, SBMJC, KGF, She spoke on the topic **Importance of Trees in Re