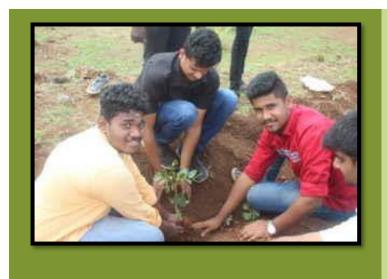

#### World Environment Day on 04/06/2016

Eco Club Celebrated **World Environment Day** on 4<sup>th</sup> June 2016, Chief Guest for the function was Dr. Rekha Sethi, Principal, SBMJC, KGF, She spoke on the topic **Importance of Trees in Reducing Global Warming Gases,** also rally was organised along with Rotaract Club KGF for which the Chief Guest was Superintendent of Police, KGF, also saplings was planted in the King George Hall.

Students of SBMJC planting saplings

**SP of KGF planting Saplings** 

**Rotaract Members planting saplings**