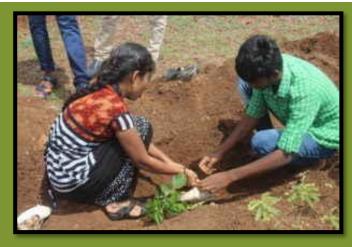

### Plantation of Saplings on 26/08/2019

NSS, RED CROSS and Eco Club students planted 1000 saplings in Krishnavaram on  $26^{\rm th}$  August 2019

**Students planting saplings** 

Planting Saplings on the cyanide Dump on Hasiru Habba on 5<sup>th</sup> November 2018

Sapling plantations on 11<sup>th</sup> August 2018

As per the instructions of District Judge, Rotaract club, NSS, ECO Club, RED Cross society and SWS members of SBMJC planted 1124 saplings on Cyanide Dump to avoid soil erosion on 11/08/2018.