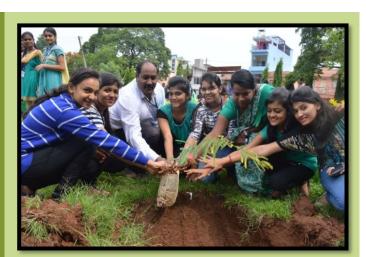

#### World Environment Day on 04/06/2016

Eco Club Celebrated **World Environment Day** on 4<sup>th</sup> June 2016, Chief Guest for the function was Dr. Rekha Sethi, Principal, SBMJC, KGF, She spoke on the topic **Importance of Trees in Reducing Global Warming Gases,** also rally was organised along with Rotaract Club KGF for which the Chief Guest was Superintendent of Police, KGF, also saplings was planted in the King George Hall.

Students of SBMJC planting saplings

**SP of KGF planting Saplings** 

**Rotaract Members planting saplings**