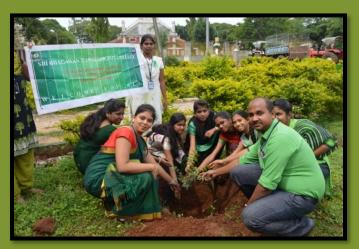

#### World Environment Day on 04/06/2016

Eco Club Celebrated **World Environment Day** on 4<sup>th</sup> June 2016, Chief Guest for the function was Dr. Rekha Sethi, Principal, SBMJC, KGF, She spoke on the topic **Importance of Trees in Reducing Global Warming Gases,** also rally was organised along with Rotaract Club KGF for which the Chief Guest was Superintendent of Police, KGF, also saplings was planted in the King George Hall.

Students of SBMJC planting saplings

**SP of KGF planting Saplings** 

**Rotaract Members planting saplings**