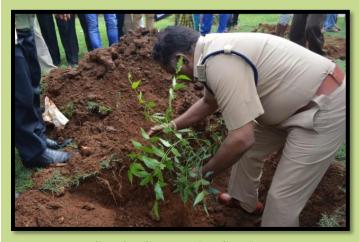

#### World Environment Day on 04/06/2016

Eco Club Celebrated **World Environment Day** on 4<sup>th</sup> June 2016, Chief Guest for the function was Dr. Rekha Sethi, Principal, SBMJC, KGF, She spoke on the topic **Importance of Trees in Reducing Global Warming Gases,** also rally was organised along with Rotaract Club KGF for which the Chief Guest was Superintendent of Police, KGF, also saplings was planted in the King George Hall.

Students of SBMJC planting saplings

**SP of KGF planting Saplings** 

**Rotaract Members planting saplings**