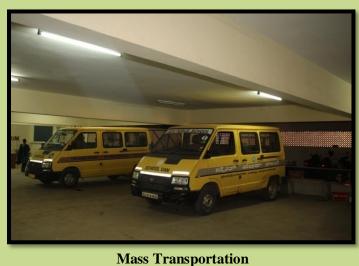

#### 7.1.7. Green Practices:

- Students and Staff using
  - a) Bicycle
  - b) Public Transportation
  - c) Pedestrian friendly roads
- Plastic free campus
- Paperless office
- Green Landscaping with trees and plants

### 1. Transportation:

2. Paperless Office: Mails, SMS and Whatsapp

Emails from IQAC to Department Head