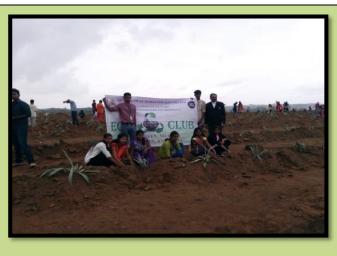

### Plantation of Saplings on 26/08/2019

NSS, RED CROSS and Eco Club students planted 1000 saplings in Krishnavaram on  $26^{\rm th}$  August 2019

**Students planting saplings** 

Planting Saplings on the cyanide Dump on Hasiru Habba on 5<sup>th</sup> November 2018

Sapling plantations on 11<sup>th</sup> August 2018

As per the instructions of District Judge, Rotaract club, NSS, ECO Club, RED Cross society and SWS members of SBMJC planted 1124 saplings on Cyanide Dump to avoid soil erosion on 11/08/2018.