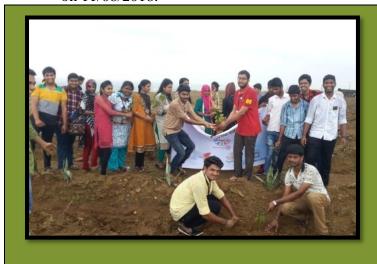

Sapling plantations on 11<sup>th</sup> August 2018

As per the instructions of District Judge, Rotaract club, NSS, ECO Club, RED Cross society and SWS members of SBMJC planted 1124 saplings on Cyanide Dump to avoid soil erosion on 11/08/2018.